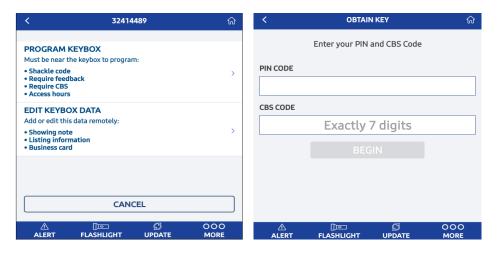

## Where do I find my CBS code?

Open your eKey app, click on My Keyboxes, select the Keybox, click on the arrow within the Program Keybox menu, then scroll down for the seven-digit CBS code.

## But I didn't turn the CBS code on, is it still required?

Yes, the feature that requires the CBS code is within the Affiliate key (see below)

When I open the Program Keybox menu, I see a circle that says require CBS code and it's not selected. So, this means that the affiliate can access the lockbox without calling me for a CBS code?

No. You will still need to provide the CBS code to the affiliate. Again, the feature that requires the CBS code is within the Affiliate key service.

| AFFILIATE KEY SCREEN |                          |              |             | REALTOR KEY SCREEN |                  |             |             |
|----------------------|--------------------------|--------------|-------------|--------------------|------------------|-------------|-------------|
| <                    | OBTAIN                   | KEY          | 分           | <                  | OBTAIN           | KEY         | 命           |
|                      | Enter your PIN a         | nd CBS Code  |             |                    | Enter yo         | ur PIN      |             |
| PIN CODE             |                          |              |             | PIN CODE           |                  |             |             |
|                      |                          |              |             |                    |                  |             |             |
| CBS CODE             |                          |              |             |                    |                  |             |             |
| Exactly 7 digits     |                          |              |             |                    |                  |             |             |
|                      |                          |              |             |                    |                  |             |             |
|                      |                          |              |             |                    |                  |             |             |
|                      |                          |              |             |                    |                  |             |             |
|                      |                          |              |             |                    |                  |             |             |
| ALERT                | <u></u> □□<br>FLASHLIGHT | €5<br>UPDATE | OOO<br>MORE | ALERT              | DE<br>FLASHLIGHT | ∯<br>UPDATE | OOO<br>MORE |